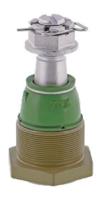

### **TXMS25520** – Front Lower Ball Joint

Geometry of lower front axle can make press-in problematic. TXMS25520 includes a press-in adaptor in the box to ensure exact install by using a stepped design to mate with lower bore