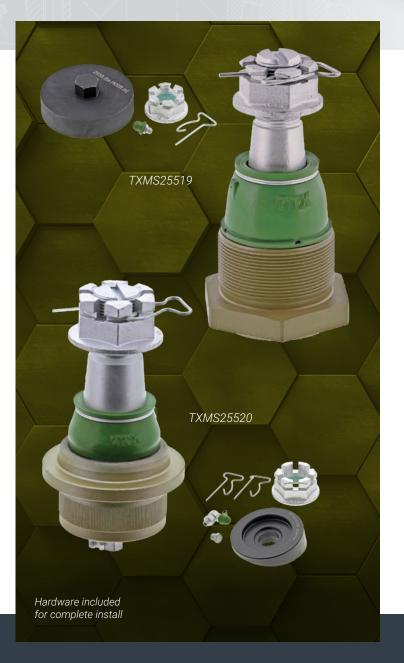

# TXMS25519 TXMS25520 BALL JOINT PATENTED SOLUTIONS

2021-2008 RAM 4500 & 5500

Mevotech's TTX TXMS25519 and TXMS25520 are the patented solution for extended service life front upper and lower ball joints on RAM 4500 and 5500 full-size trucks.

## TXMS25519/TXMS25520 BALL JOINT

- The originally equipped and some aftermarket front upper and lower ball joints use a non-greaseable plastic bearing.
- This design approach reduces part manufacturing cost and overall part weight. However, an engineered solution is required for these working vehicles, which typically encounter high load and high heat service conditions.
- Additionally, correct installation of the front upper ball joint requires an uncommon socket size, while the lower ball joint requires a specialized press-in adaptor.

#### TXMS25519 -

Front Upper Ball Joint
Includes a 60mm hardened steel
socket to remove original ball
joint and thread in new TTX ball
joint. Torque value is printed on
for quick reference

### **TXMS25520** – Front Lower Ball Joint

Geometry of lower front axle can make press-in problematic. TXMS25520 includes a press-in adaptor in the box to ensure exact install by using a stepped design to mate with lower bore

### **Chassis parts also feature:**

- Patented self-lubricating greaseable sintered bearings
- · Patented dust boots
- Repel-TEK<sup>™</sup> anti-corrosion coatings
- Exclusive hex forged construction
- EASY-SNAP<sup>™</sup> tool-less cotter pins
- · Hardware and install aids in the box