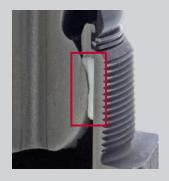

### **Originally Equipped Ball Joints**

#### **BEARING**

Both upper and lower ball joints are characterized by thin wall plastic bearings