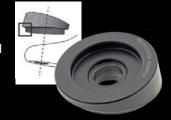

### **Originally Equipped Ball Joints**

#### **BEARING**

Both upper and lower ball joints are characterized by thin wall plastic bearings