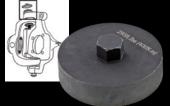

#### TXMS25519 -

Front Upper Ball Joint
Includes a 60mm hardened steel
socket to remove original ball
joint and thread in new TTX ball
joint. Torque value is printed on
for quick reference