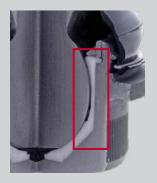

### **Originally Equipped Ball Joints**

#### **BEARING**

Both upper and lower ball joints are characterized by thin wall plastic bearings