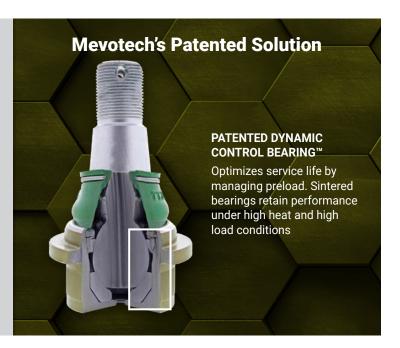

- Patented greaseable self-lubricating sintered Dynamic Control Bearing<sup>™</sup> (US Patent N° 9296271) optimizes performance and durability
- Exclusive installation aids reduce fitting time and ensure precision press-in
- Ultimate engineering TTX delivers the most innovative and long-lasting parts

### **Chassis parts also feature:**

- Patented self-lubricating greaseable sintered bearings
- · Patented dust boots
- Repel-TEK<sup>™</sup> anti-corrosion coatings
- Exclusive hex forged construction
- EASY-SNAP<sup>™</sup> tool-less cotter pins
- · Hardware and install aids in the box