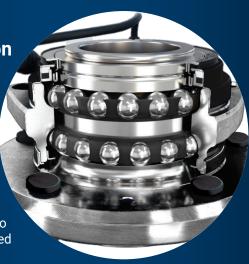

### Optimized Construction

• Bearing cages are reinforced and utilize high-grade rolling elements. Resistance and noise are minimized when matched to precision polished raceways.

- Made from resilient material, multi-lipped seals defend against road contaminants and moisture.
  Synthetic low-friction lubricating grease provides anti-wear and protection against corrosion at all temperatures.
- Flanges are machined and tested for zero runout, meaning balanced operation and minimized vibration during rotation.
- Full fastening hardware kit and installation torque specifications are included for a complete job\*.