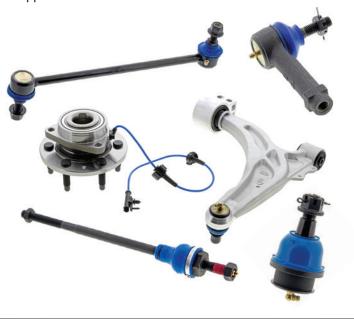

## HUB ASSEMBLIES ENGINEERED SOLUTIONS

Hardware included for complete install

Engineered and enhanced for reliable, durable and smooth operation, Mevotech Supreme hub assemblies are now the superior choice for wheel end repair.

### **HUB ASSEMBLIES**

- Generation 3 orbital roll form set pre-load for life. Reduces any internal vibration and does not require adjustment.
- Tone rings, magnetic encoder seals and wheel speed sensors output the correct signal type for 100% function of vehicle safety and driver assistance systems.
- Increased harness sheathing gauge prevents perforation and better abrasion resistance.
- Anti-corrosion coated wheel studs make servicing related components easier.
- Plug ends are sealed against contaminant intrusion and feature strain reliefs at vital points to reduce pressure on internal wire pack.

### Optimized Construction

• Bearing cages are reinforced and utilize high-grade rolling elements. Resistance and noise are minimized when matched to precision polished raceways.

- Made from resilient material, multi-lipped seals defend against road contaminants and moisture.
  Synthetic low-friction lubricating grease provides anti-wear and protection against corrosion at all temperatures.
- Flanges are machined and tested for zero runout, meaning balanced operation and minimized vibration during rotation.
- Full fastening hardware kit and installation torque specifications are included for a complete job\*.

#### SUPREME

Mevotech Supreme is the comprehensive program for engineered suspension, steering and wheel end replacement components.

- Patented technology for improved part service life under all service conditions.
- · Hardware and pre-installed components for quick fitting.
- Wide coverage and support for domestic and import applications.