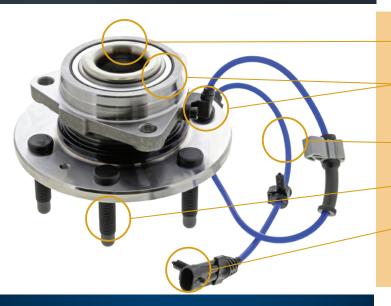

### **HUB ASSEMBLIES**

- Generation 3 orbital roll form set pre-load for life. Reduces any internal vibration and does not require adjustment.
- Tone rings, magnetic encoder seals and wheel speed sensors output the correct signal type for 100% function of vehicle safety and driver assistance systems.
- Increased harness sheathing gauge prevents perforation and better abrasion resistance.
- Anti-corrosion coated wheel studs make servicing related components easier.
- Plug ends are sealed against contaminant intrusion and feature strain reliefs at vital points to reduce pressure on internal wire pack.

### Optimized Construction

• Bearing cages are reinforced and utilize high-grade rolling elements. Resistance and noise are minimized when matched to precision polished raceways.

- Made from resilient material, multi-lipped seals defend against road contaminants and moisture.
  Synthetic low-friction lubricating grease provides anti-wear and protection against corrosion at all temperatures.
- Flanges are machined and tested for zero runout, meaning balanced operation and minimized vibration during rotation.
- Full fastening hardware kit and installation torque specifications are included for a complete job\*.