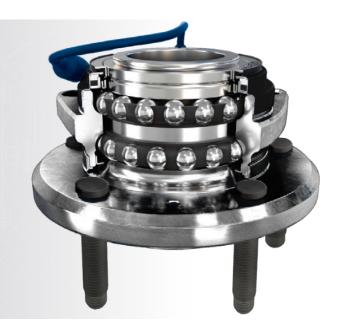

### Optimized Construction

• Bearing cages are reinforced and utilize high-grade rolling elements. Resistance and noise are minimized when matched to precision polished raceways.

- Made from resilient material, multi-lipped seals defend against road contaminants and moisture.
  Synthetic low-friction lubricating grease provides anti-wear and protection against corrosion at all temperatures.
- Flanges are machined and tested for zero runout, meaning balanced operation and minimized vibration during rotation.
- Full fastening hardware kit and installation torque specifications are included for a complete job\*.