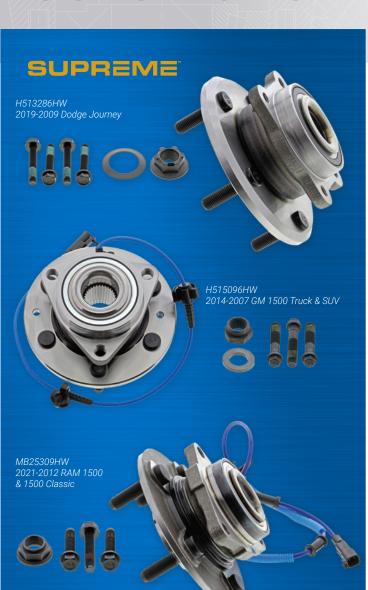

## HUB ASSEMBLIES ENGINEERED SOLUTIONS

Hardware included for complete install

Engineered and enhanced for reliable, durable and smooth operation, Mevotech Supreme hub assemblies are now the superior choice for wheel end repair.

- Designed to address common failure modes at the wheel end
- Quick and complete fitting with fastening hardware and installation torque specifications in the box for popular part numbers
- Engineered for increased part life under all service conditions

### **HUB ASSEMBLIES**

- Generation 3 orbital roll form set pre-load for life. Reduces any internal vibration and does not require adjustment.
- Tone rings, magnetic encoder seals and wheel speed sensors output the correct signal type for 100% function of vehicle safety and driver assistance systems.
- Increased harness sheathing gauge prevents perforation and better abrasion resistance.
- Anti-corrosion coated wheel studs make servicing related components easier.
- Plug ends are sealed against contaminant intrusion and feature strain reliefs at vital points to reduce pressure on internal wire pack.

### Optimized Construction

• Bearing cages are reinforced and utilize high-grade rolling elements. Resistance and noise are minimized when matched to precision polished raceways.

- Made from resilient material, multi-lipped seals defend against road contaminants and moisture.
  Synthetic low-friction lubricating grease provides anti-wear and protection against corrosion at all temperatures.
- Flanges are machined and tested for zero runout, meaning balanced operation and minimized vibration during rotation.
- Full fastening hardware kit and installation torque specifications are included for a complete job\*.